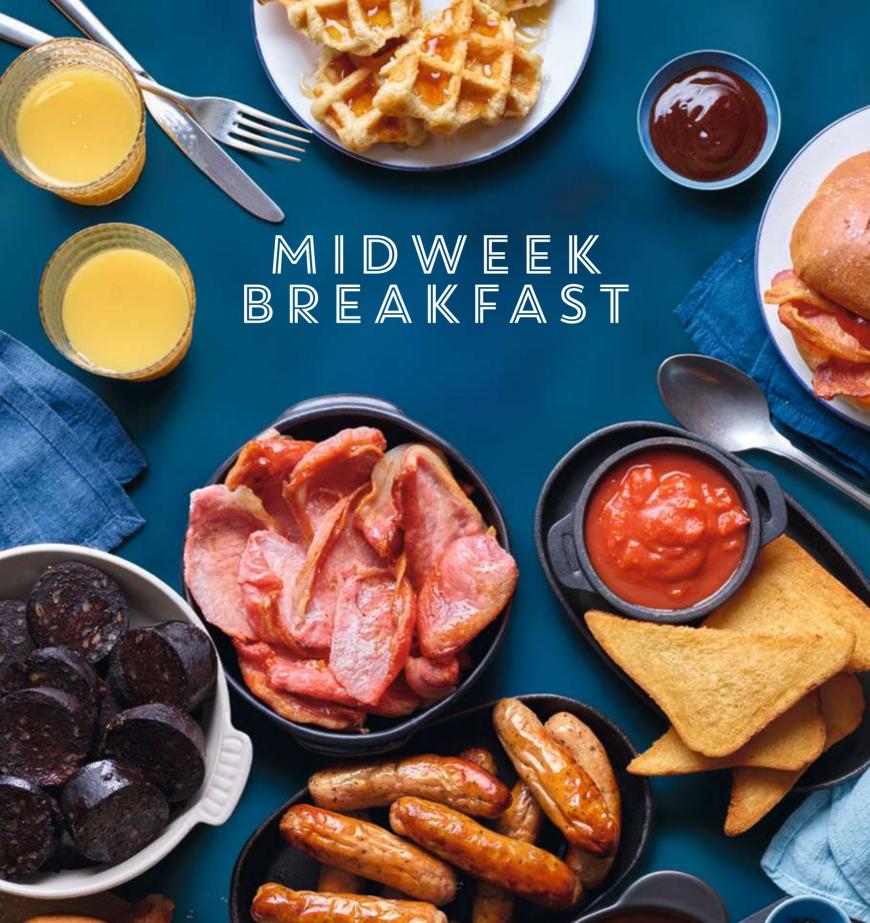

#### **ALL YOU CAN EAT**

Our Breakfast Deck includes all your favourites such as pork sausages 217kcal, back bacon 132kcal, free range eggs 92kcal, hash browns 104kcal, baked beans 60kcal, plum tomatoes 21kcal, fried bread 39kcal, Belgian waffles 204kcal, black pudding 67kcal and toast and jams. 394kcal 5.99

### **BREAKFAST BAP WITH BACON**

A toasted brioche style bun filled with rashers of back bacon, a free range fried egg and hash brown. 781kcal 2.99

#### **BREAKFAST BAP WITH SAUSAGE**

Two pork sausages topped with a free range fried egg and hash brown in a toasted brioche style bun. 804kcal 2.99

### TOAST & JAMS (V)

Two slices of toast with jam. 394kcal 99p

PORRIDGE (V) 65kcal 1.99