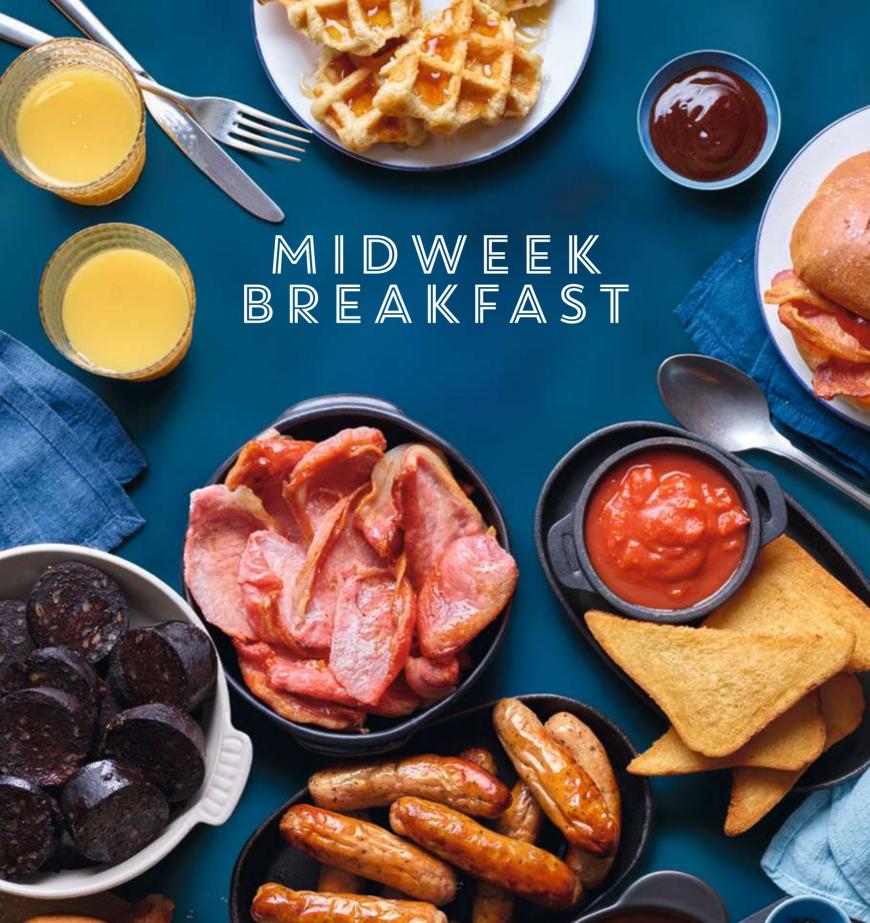

### MIDWEEK BREAKFAST MENU

AVAILABLE
UNTIL 11.30AM

#### **ALL YOU CAN EAT**

Our Breakfast Deck includes all your favourites such as pork sausages 217kcal, back bacon 132kcal, free range eggs 92kcal, hash browns 104kcal, baked beans 60kcal, plum tomatoes 21kcal, fried bread 39kcal, Belgian waffles 204kcal, black pudding 67kcal and toast and jams. 394kcal

As standard we serve pork sausages 217kcal per sausage, except in Scottish sites where we also serve Lorne sausages 182kcal per sausage.

#### **BREAKFAST BAP WITH BACON**

A toasted brioche style bun filled with rashers of back bacon, a free range fried egg and hash brown. 781kcal

#### **BREAKFAST BAP WITH SAUSAGE**

Two pork sausages topped with a free range fried egg and hash brown in a toasted brioche style bun. 804kcal

#### TOAST & JAMS (V)

Two slices of toast with jam. 394kcal

PORRIDGE (V) 65kcal